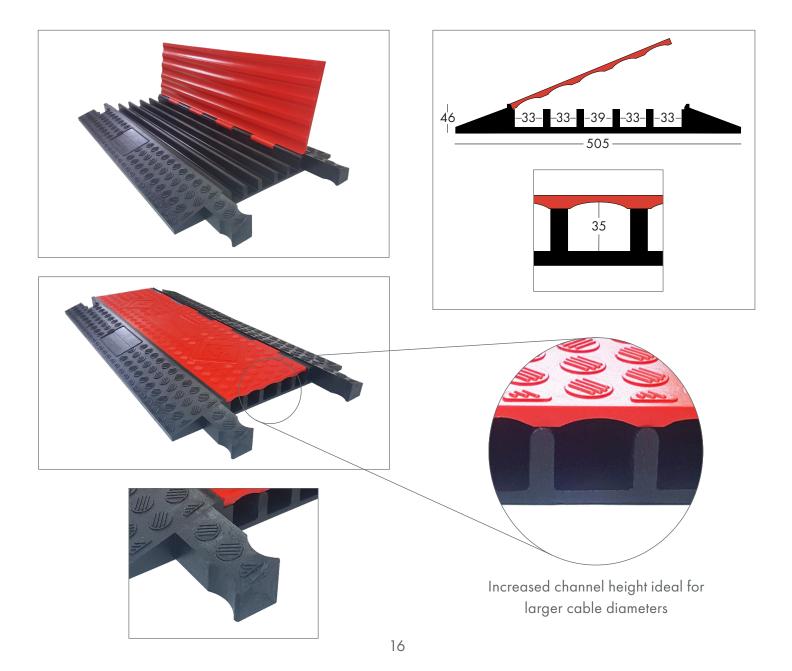

## Red Line 5 Channel - Scalloped Lid

Heavy duty 5 channel with Dog-bone connectors for use with high volume vehicular traffic. Highly visible with red extra thick lids, black base and low angle (20°) black side ramps.

Maximum load per axle 9140 Kg @ 20°C.

Notes: Red Line 5 Channel - Scalloped Lid (RL5-33-SL) also connects directly to a RL5-31-LW

| Model     |   | Channel Size<br>W × H (mm)     |    | Width (mm) | Length (mm) | Weight (kg) |
|-----------|---|--------------------------------|----|------------|-------------|-------------|
| RL5-33-SL | 5 | (4 ×) 33 × 35<br>(1 ×) 39 × 35 | 46 | 505        | 910         | 11.6        |